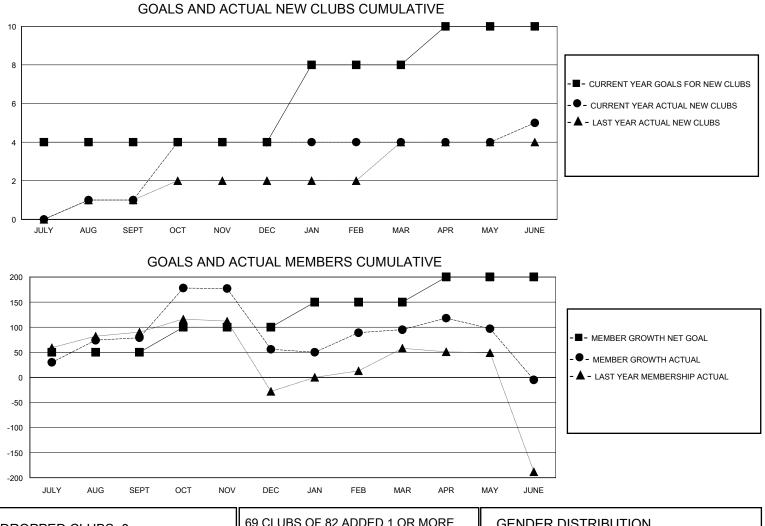

## MONTHLY MEMBERSHIP PROGRESS REPORT

District 324 I

Results as of: 6/30/2024

| GMT:                  |               |           |               |                       |                       |                         | GMT CA                                             |  |
|-----------------------|---------------|-----------|---------------|-----------------------|-----------------------|-------------------------|----------------------------------------------------|--|
| Clubs                 |               |           |               | Members               |                       |                         |                                                    |  |
| RESULTS FOR 2023-2024 |               |           |               | RESULTS FOR 2023-2024 |                       |                         |                                                    |  |
| QUARTER               | NEW CLUB GOAL | NEW CLUBS | DROPPED CLUBS | QUARTER               | ER GROWTH NET<br>GOAL | MEMBER GROWTH<br>ACTUAL | DROPPED<br>MEMBERS ACTUAL<br>(including transfers) |  |
| JULY/AUG/SEPT         | 4             | 1         | 1             | JULY/AUG/SEPT         | 50                    | 165                     | 79                                                 |  |
| OCT/NOV/DEC           | 0             | 3         | 6             | OCT/NOV/DEC           | 50                    | 123                     | 145                                                |  |
| JAN/FEB/MAR           | 4             | 0         | 1             | JAN/FEB/MAR           | 50                    | 74                      | 34                                                 |  |
| APR/MAY/JUNE          | 2             | 1         | 0             | APR/MAY/JUNE          | 50                    | 66                      | 151                                                |  |

| DROPPED CLUBS: 8   | 69 CLUBS OF 82 ADDED 1 OR MORE | GENDER DISTRIBUTION        |                |     |
|--------------------|--------------------------------|----------------------------|----------------|-----|
|                    | NEW MEMBERS                    | MALE                       | 2,083 (90.80%) |     |
|                    | —                              | FEMALE                     | 211 (9.20%)    |     |
| DROPPED MEMBERS    |                                |                            |                |     |
| DECEASED 8         | CLICK HERE FOR CUMULATIVE      | TOTAL FAMILY UNIT MEMBERS  |                | 280 |
| CLUB CANCELLED 113 | MEMBERSHIP DATA                | FAMILY MEMBERS PAYING HALF |                | 450 |
| OTHER 288          |                                |                            |                | 152 |
| TOTAL 409          |                                |                            |                |     |